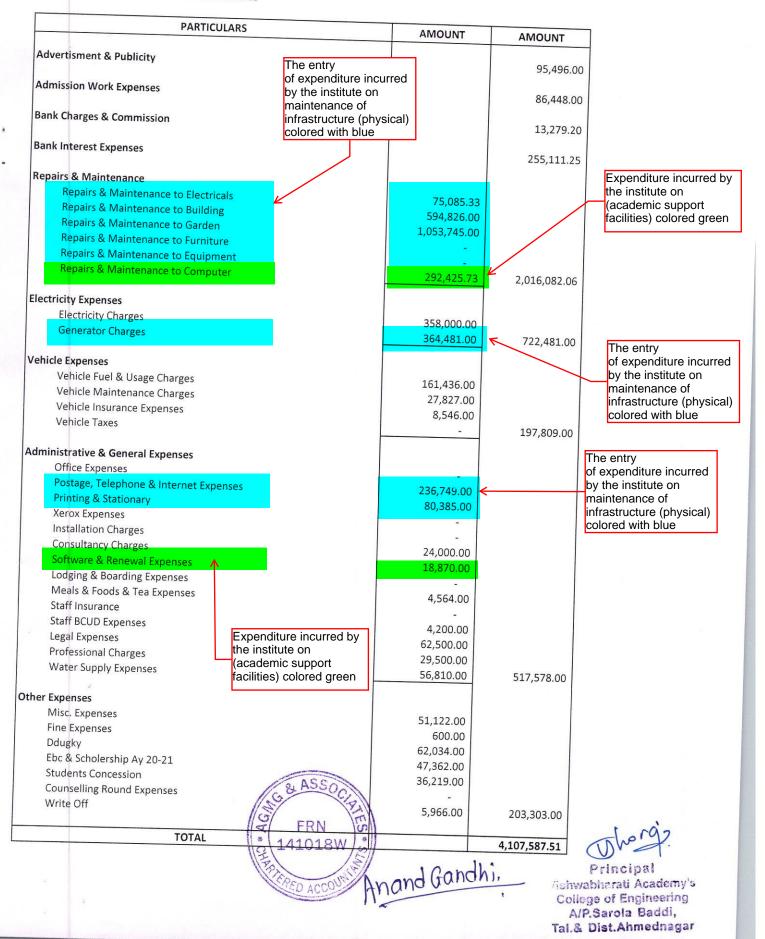

The entry

of expenditure incurred by the institute on maintenance of infrastructure (physical) colored with blue and (academic support facilities) colored green on audited statement.