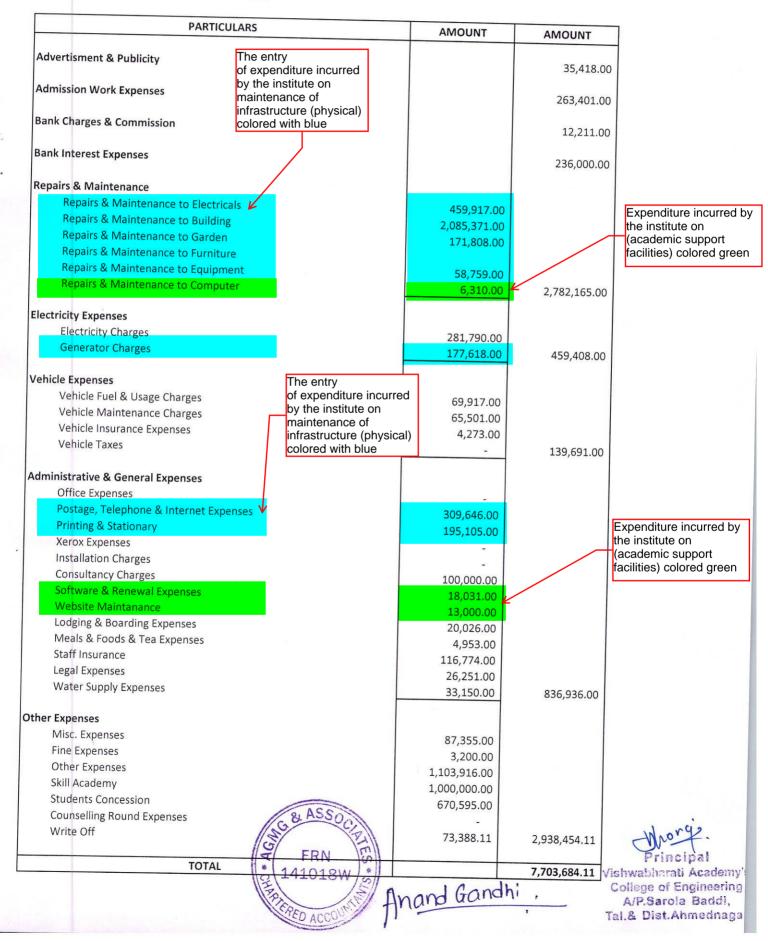

The entry

of expenditure incurred by the institute on maintenance of infrastructure (physical) colored with blue and (academic support facilities) colored green on audited statement.