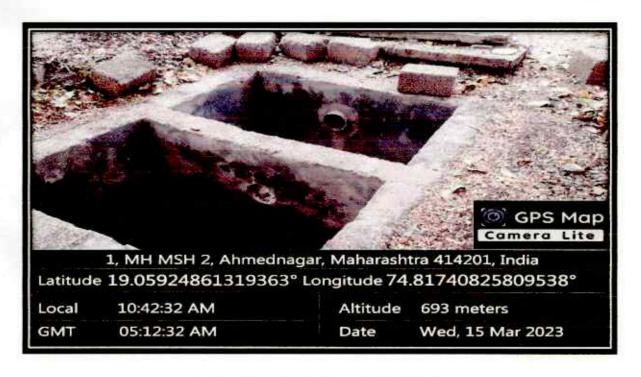

#### 2.4 RAIN WATER HARVESTING

Water scarcity is serious problem throughout the world for both urban & rural community. Urbanization, industrial development & increase in agricultural field & production has resulted in overexploitation of groundwater & surface water resources and resultant deterioration in water quality. The conventional water sources namely well, river and reservoirs, etc. are inadequate to fulfill water demand due to unbalanced rainfall. While the rainwater harvesting system investigate a new water source.

In VACOE campus a rain water harvesting system is made. The runoff from the terrace of the college building is channelized into a recharge well located near the building of the academic block. The runoff from the unpaved area is intercepted at a collection trench. From here the runoff eventually drains into an abandoned open well, which facilitates groundwater recharge.

Rainwater Harvesting Recharge Pit

Pipeline for Rainwater Harvesting