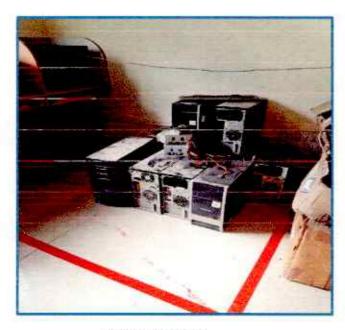

#### 7.1.3.2 E-Waste Management

Electronic gadgets are repaired for minor defects by our lab technicians to ensure its optimum utilization.

- The electronic waste components such as computer system components, CPU and ICs are
  used in practical demonstration to our students. Such components are also used for
  demonstration in workshops organized by VACOE for students of nearby schools.
- Some of the reusable electronic components like resistors, capacitors, inductors, diode, transistor, thermistors etc. are removed from the gadgets and used by students in making projects in DIY.
- Student also made aware of E-Waste issues and its safe disposal

DIY project by Students using E-waste

Scrap E-Waste

Repaired PC for Reuse

- Paper waste is sold out for its recycling in paper industry.
- Tested Concrete cubes as a waste of Concrete Lab are used as filler materials in preparing foundations for equipment.
- Vermicomposting used to recycle solid waste, peels of vegetable and food waste.
- Liquid Waste after proper treatment used in irrigation.