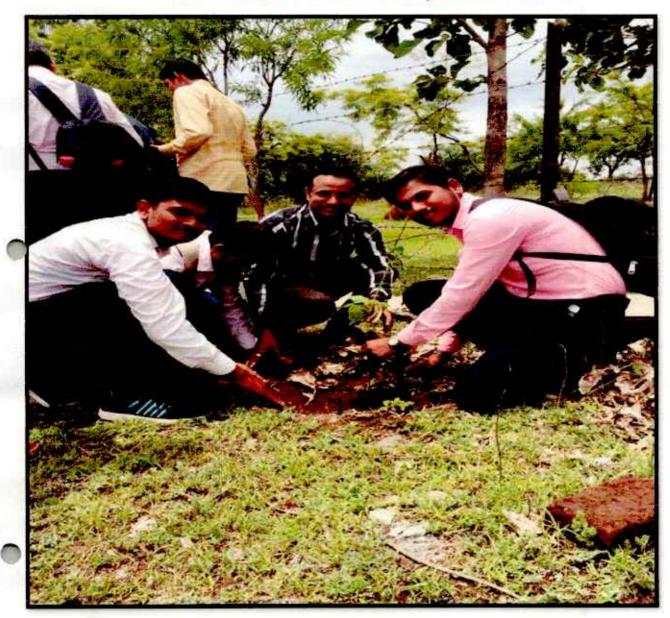

### **Tree Plantation**

Activity Name: - Tree Plantation Program

Location: VACOE, Ahmednagar

Academic Year: 2018-19

Organized by: - VACOE, A.Nagar

Tree plantation at VACOE by students.

Tree plantation at VACOE by students.

Tree plantation at VACOE by students.

Coordinator

Principal
Vishwabharati Academy's
College of Engineering
A/P.Sarola Baddi,
Tal.& Dist.Ahmednagar