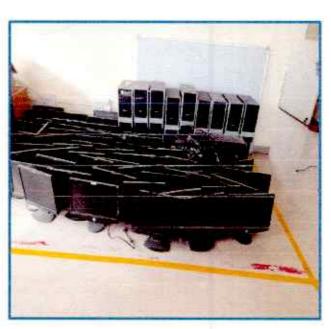

#### 7.1.3.2 E-Waste Management

Electronic gadgets are repaired for minor defects by our lab technicians to ensure its optimum utilization.

- The electronic waste components such as computer system components, CPU and ICs are
  used in practical demonstration to our students. Such components are also used for
  demonstration in workshops organized by VACOE for students of nearby schools.
- Some of the reusable electronic components like resistors, capacitors, inductors, diode, transistor, thermistors etc. are removed from the gadgets and used by students in making projects in DIY.
- Student also made aware of E-Waste issues and its safe disposal

DIY project by Students using E-waste

Scrap E-Waste

Repaired PC for Reuse

- Paper waste is sold out for its recycling in paper industry.
- Tested Concrete cubes as a waste of Concrete Lab are used as filler materials in preparing foundations for equipment.
- Vermicomposting used to recycle solid waste, peels of vegetable and food waste.
- Liquid Waste after proper treatment used in irrigation.