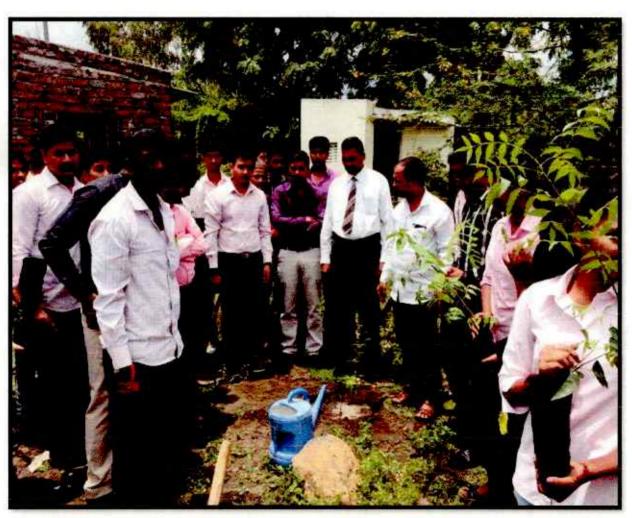

### **Tree Plantation**

Activity Name: - Tree Plantation Program.

Location: VACOE, Ahmednagar.

Academic Year: 2017-18.

Organized by: - VACOE, A.Nagar

Tree plantation by Hon. Principal sir along with staff members and students of VACOE.

Tree plantation by Hon. Principal sir along with staff members and students of VACOE.

Tree plantation by staff members and students of VACOE.

Coordinator

Principal

Principal
Vishwabharati Academy's
College of Engineering
A/P.Sarola Baddi,
Tal.& Diet.Ahmednegar