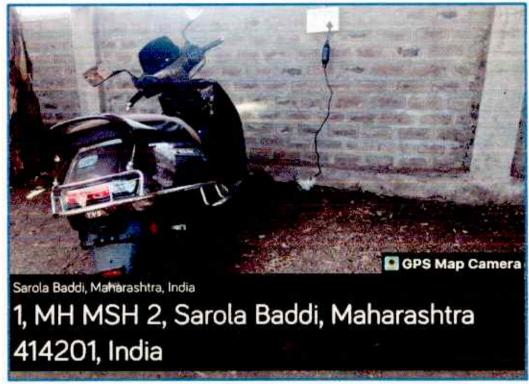

#### 2. Use of battery powered vehicles

- College Students and Faculty are encouraged to use the Battery-powered vehicles.
- Charging facility for the E-vehicles is provided in the campus at the parking.

#### 1. Better for the environment

Less pollution: By choosing to drive an EV we are helping to reduce harmful air pollution from exhaust emissions. An EV has zero exhaust emissions.

Institute has a facility to charge E-Vehicles. This Facility is available for all students and faculties.

Image: Charging Points for E-vehicle