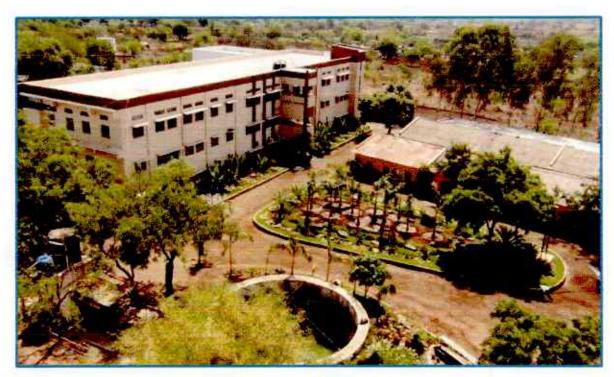

#### 2.3 GREEN INSTITUTE GARDEN

Green Landscaping with Trees and Plants – the campus is beautifully landscaped and has received appreciation in form of many awards and certificates. Plantation of around 930 plants has been done including a number of exotic plants. A rich variety of flora and fauna predominates the natural landscape of the campus. Exotic fruit trees are also planted in the campus.

Landscaping at entrance of campus.

Landscaping in front of main building.

Greenery at the left side of entrance. (Parking 2)

Greenery at the right side of entrance (parking)