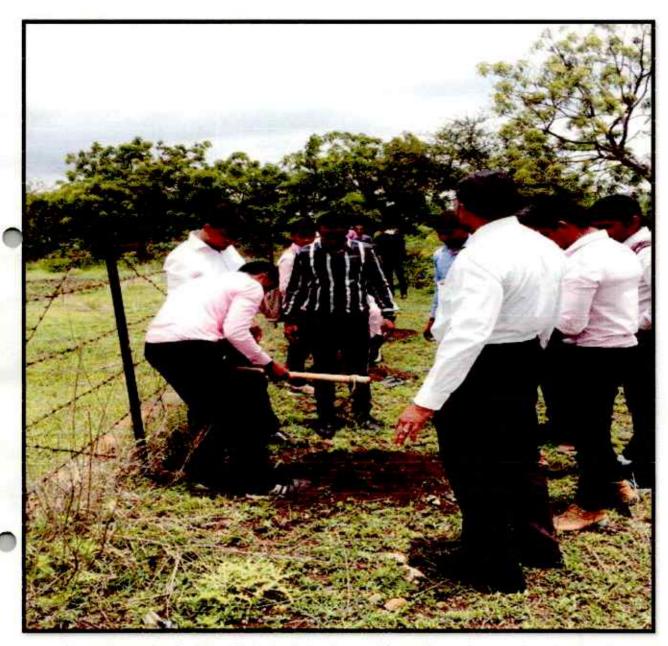

### **Tree Plantation**

Activity Name: - Tree Plantation Program.

Location: VACOE, Ahmednagar.

Academic Year: 2017-18.

Organized by: - VACOE, A.Nagar

Tree plantation by Hon. Principal sir along with staff members and students of VACOE.

Tree plantation by Hon. Principal sir along with staff members and students of VACOE.

Tree plantation by staff members and students of VACOE.

Coordinator

Principal

Principal
Vishwabharati Academy's
College of Engineering
A/P.Sarola Baddi,
Tal.& Diet.Ahmednegar