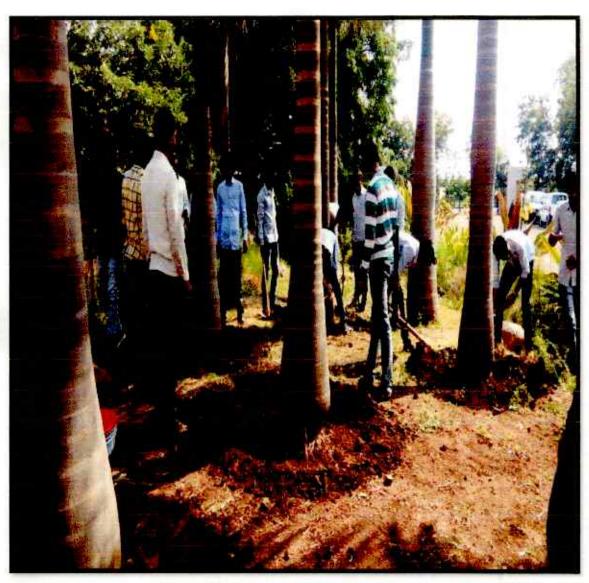

#### 2.12 TREE PLANTATION IN COLLEGE CAMPUS

### **Tree Plantation**

Activity Name: - Tree Plantation Program.

Location: VACOE, Ahmednagar.

Academic Year: 2017-18.

Organized by: - VACOE, A.Nagar

Tree plantation by Hon. Principal sir along with staff members and students of VACOE.