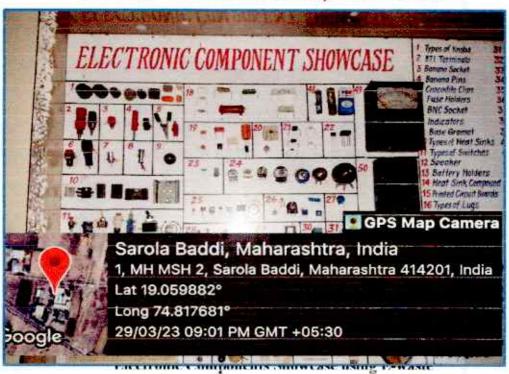

#### 7.1.3.2 E-Waste Management

Electronic gadgets are repaired for minor defects by our lab technicians to ensure its optimum utilization.

- The electronic waste components such as computer system components, CPU and ICs are
  used in practical demonstration to our students. Such components are also used for
  demonstration in workshops organized by VACOE for students of nearby schools.
- Some of the reusable electronic components like resistors, capacitors, inductors, diode, transistor, thermistors etc. are removed from the gadgets and used by students in making projects in DIY.
- Student also made aware of E-Waste issues and its safe disposal

DIY project by Students using E-waste

Scrap E-Waste

Repaired PC for Reuse

- Paper waste is sold out for its recycling in paper industry.
- Tested Concrete cubes as a waste of Concrete Lab are used as filler materials in preparing foundations for equipment.
- Vermicomposting used to recycle solid waste, peels of vegetable and food waste.
- Liquid Waste after proper treatment used in irrigation.