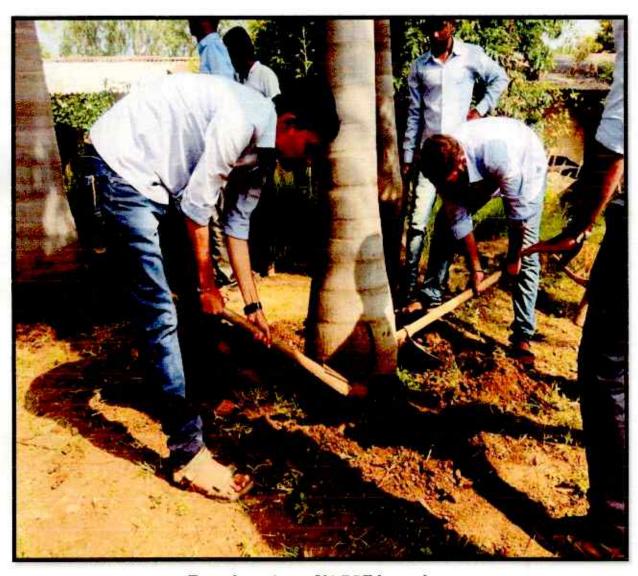

### Tree Plantation

Activity Name: - Tree Plantation Program

Location: VACOE, Ahmednagar

Academic Year: 2021-22

Organized by: - VACOE, A.Nagar

Tree plantation at VACOE by Principal Mam, Staff members, Students and their parents.

Tree plantation at VACOE by Students and their parents.

Image: Tree plantation at VACOE by Students and their parents.

Coordinator

Principal
Principal
Vishwabharati Academy's
College of Engineering
A/P,Sarola Baddi,
Tal.& Dist.Ahmednegar