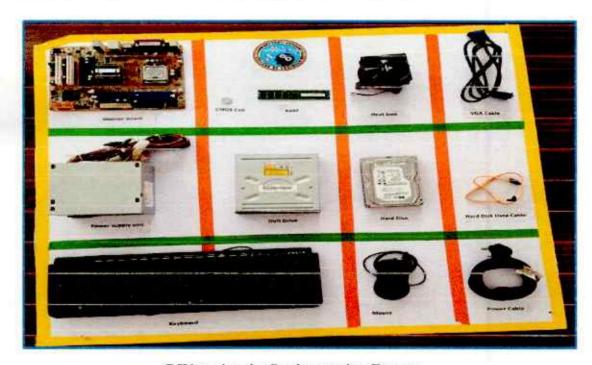

#### 7.1.3.2 E-Waste Management

Electronic gadgets are repaired for minor defects by our lab technicians to ensure its optimum utilization.

- The electronic waste components such as computer system components, CPU and ICs are
  used in practical demonstration to our students. Such components are also used for
  demonstration in workshops organized by VACOE for students of nearby schools.
- Some of the reusable electronic components like resistors, capacitors, inductors, diode, transistor, thermistors etc. are removed from the gadgets and used by students in making projects in DIY.
- Student also made aware of E-Waste issues and its safe disposal

DIY project by Students using E-waste

Scrap E-Waste

Repaired PC for Reuse

- Paper waste is sold out for its recycling in paper industry.
- Tested Concrete cubes as a waste of Concrete Lab are used as filler materials in preparing foundations for equipment.
- Vermicomposting used to recycle solid waste, peels of vegetable and food waste.
- Liquid Waste after proper treatment used in irrigation.