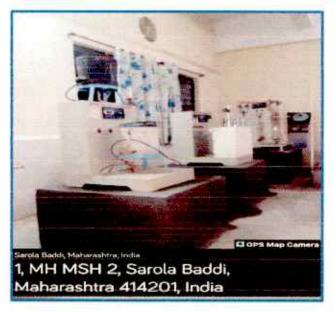

### 2.5 DIGITAL LIBRARY/ E-LEARNING CENTRE

Vishwabharati Academy's College of Engineering Ahmednagar is equipped with a digital library. The user can get his/ her information on his own computer screen by using the Internet. Actually, it is a network of multimedia system, which provides fingertip access. A brief summary of e-learning resources is listed below

VACOE Digital Library

PRINCIPAL \* Ohorg 15