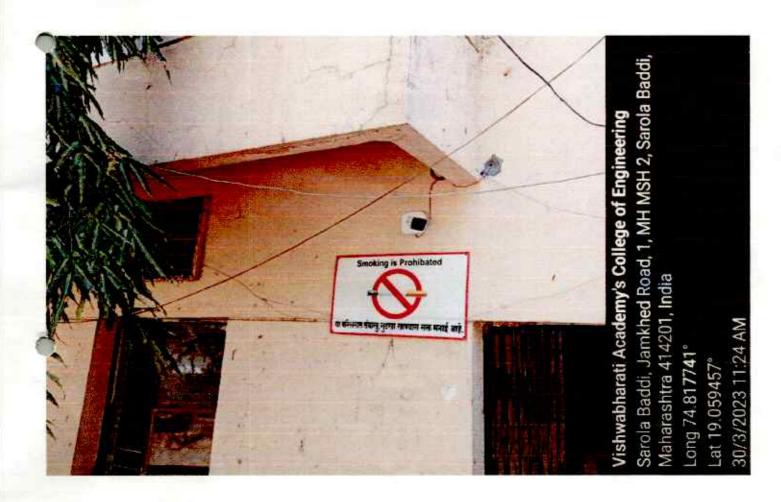

### 2.13 NO SMOKING CAMPUS

As an initiative to make our college campus completely smoke and tobacco free, smoking and chewing of tobacco is strictly prohibited in VACOE campus.