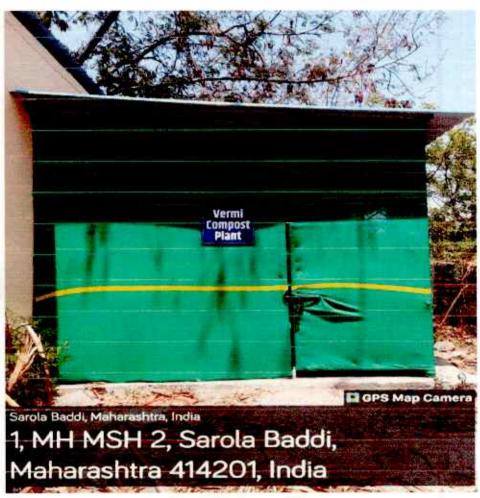

#### 7.1.3.1 Solid Waste Management

- It is segregated at source and collected by Safai Karmachari to dispose off properly to the dumping yards.
- Waste like plastic, metals, glass, cardboard, newspaper and stationery are systematically collected, segregated and sold to authorize vendors for its recycling.
- College adopts almost paperless concept by digitization of office procedures through electronic means via What's App as group, email and Google classroom; thus, reducing paper-based waste and reduce carbon dioxide emissions
- Use of paper printed on one side is encouraged in sending fax, print drafts before final document, meeting minutes, memos and notes in office practices as environmentallypreferred alternative to waste management to reduce pollution.
- Students are encouraged to use waste paper and newspaper in creative practices during various extracurricular activities.
- Biodegradable kitchen waste from Canteen, horticultural waste such as dried leaves, twigs, and plant clippings is collected from all around the campus and used for vermicomposting. Vermicompost so produced is enriched with water-soluble nutrients and is used in organic farming.
- Dustbins have been installed throughout campus for waste segregation.
- Tested Cube Blocks were used as a filler material while preparing foundations of Equipment's in various Laboratories of Civil and Mechanical Engineering Departments.

Digitization procedures: WhatsApp groups

Aprile.

Digitization procedures: Google Form

Students using waste paper and newspaper in creative practices

Vermicompost Plant

**Dustbins for Waste Segregation** 